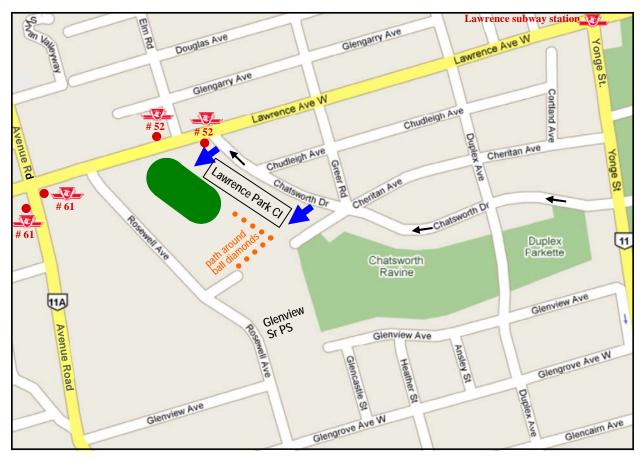

## **Lawrence Park Collegiate**

125 Chatsworth Drive at Lawrence Ave W. (Chatsworth is 1-way northwest-bound)

## Walking/Biking:

From south and southwest of the field, a path from Rosewell Ave. (through the Glenview Sr PS parking lot and around the ball diamonds) shortens the distance vs. city streets.

## 2 bus routes connecting to 3 subway stations:

- # 52 Lawrence West: from Lawrence subway station (Yonge line), west past Avenue Road and the Lawrence West subway station (Spadina line). Westbound stops at Elm Road: eastbound at Chatsworth Dr.
- Avenue Road North: from Eglinton subway station, west on Eglinton and north # 61 on Avenue Road to north of Highway 401. Stops at Lawrence Ave. W. in both directions: walk east 2 blocks to Chatsworth.

## Driving:

- Chatsworth Drive is one-way; exits at Lawrence
- Limited parking is available in the Lawrence Park CI north lot closest to the field
- Additional parking is available in the south lot of the school