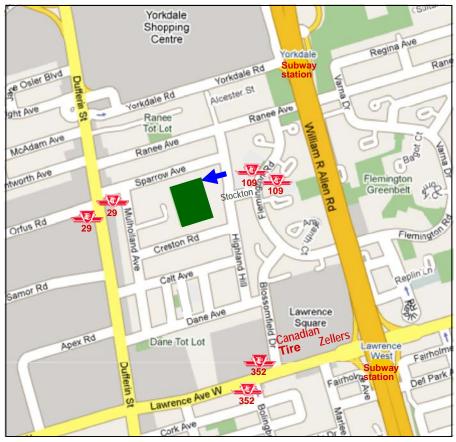

## Lawrence Heights Middle School

50 Highland Hill

Bus Routes :

- #109 Ranee from Eglinton West subway station (Spadina line) via Marlee, Eglinton and Varna to Yorkdale station: for Lawrence Heights field. exit at Stockton and walk west on Stockton
- #352 Lawrence West from Lawrence subway station or Lawrence West subway station; exit at Bolingbrooke (eastbound) or Blossomfield (westbound), and walk north on Blossomfield, west on Dane, and north on Highland Hill
- Dufferin bus runs between Wilson subway station (Spadina line) and #29 CNE; exit at Sparrow (northbound) or Orfus (southbound) and walk east on Sparrow to Highland Hill.