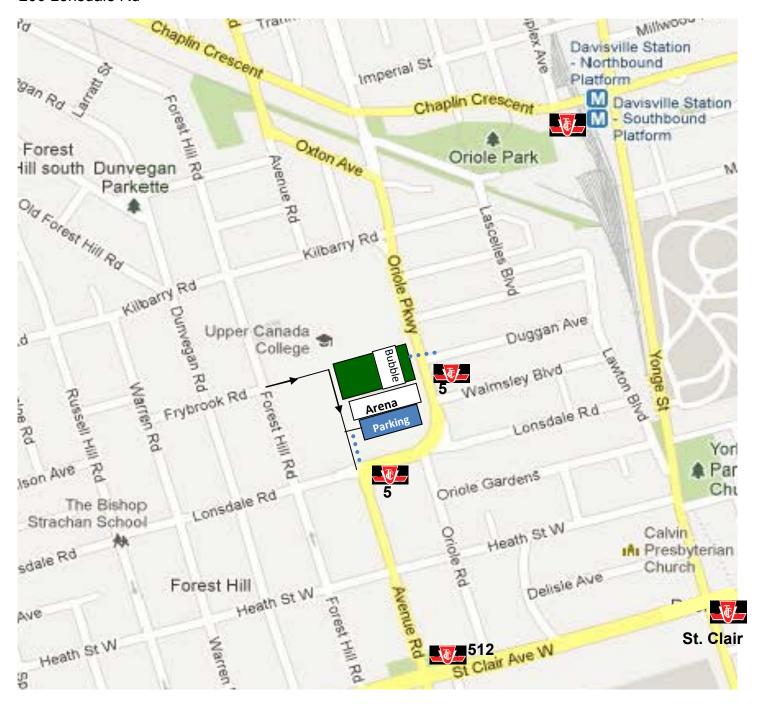

## **Upper Canada College**

200 Lonsdale Rd

**Bubble**: accessible through the arena

Walking: ..... accessible from Lonsdale Rd, Oriole Pkwy and Forest Hill Rd.

**Driving**: enter off Lonsdale Rd (north at Avenue Rd) or off Forest Hill Rd (east at Frybrook Rd). west of Avenue Road, north of St Clair Ave W.

**#5 Avenue Rd** buses operate along Oriole Parkway and Avenue Road between Eglinton subway station (Yonge line) and Queen's Park at College. Northbound bus stops at Lonsdale Rd. and Duggan Ave. Southbound stops at Lonsdale Rd and Walmsley Blvd.

# 512 streetcar operates between the St Clair subway station (Yonge line) and Keele St, stopping at Avenue Road and St. Clair West (Spadina line)