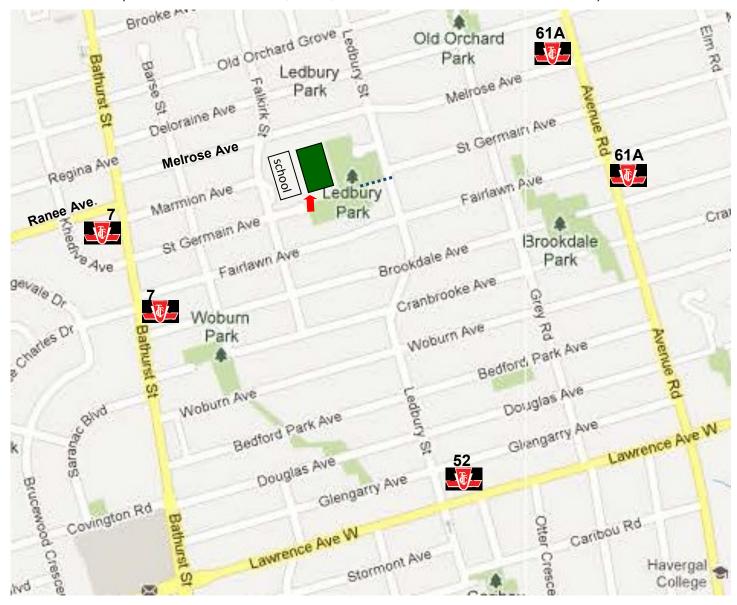

## Ledbury Park Elementary and Middle School

95 Falkirk St. (north of Lawrence Ave, West, between Bathurst and Avenue Road)

**Driving**: Parking accessible from St. Germain Ave. east of Falkirk St. (south of Melrose Ave and North of Fairlawn Ave). North of Lawrence Ave W. East of Bathurst St and west of Avenue Rd.

Walking: ..... Accessible from Ledbury St via Ledbury Park.

**#7 Bathurst** buses operate along Bathurst between the Bathurst subway station and Steeles. Northbound stops at Melrose Ave and Fairlawn Ave. Southbound stop at Ranee Ave.

**#52 Lawrence West** buses operate along Lawrence Ave W. between Lawrence subway station and Kipling. Westbound and eastbound stops at Ledbury St.

**#61A Avenue Road North** buses operate along Avenue. Rd between Eglinton subway station and Wilson. Northbound stop at Fairlawn Ave and southbound at Melrose Ave.