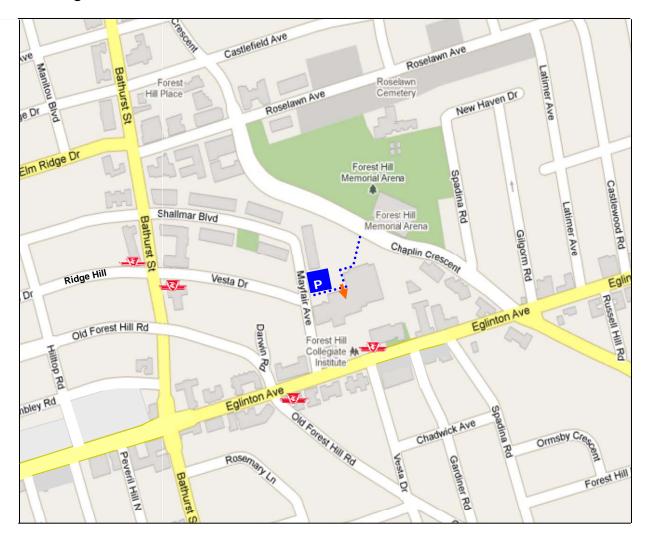

## Forest Hill Collegiate 730 Eglinton Ave. West, east of Bathurst St.

**Gym entrance**: Near parking lot, on the lower level; direct access from the outside through door with "GYM" sign above it.

- Walking: •••••• Accessible from Eglinton Ave. West, Chaplin Cres. And Mayfair Ave.
- Driving: Eglinton Ave. West, east of Bathurst Street, west of Spadina Road

Parking: School lot is accessible from Mayfair Ave. (during permit hours)

## 

- **#32 and #307 Eglinton West** buses operate from the **Eglinton** subway station (Yonge line) along Eglinton to Etobicoke. Westbound stop at Vesta; eastbound stop at Old Forest Hill.
- # 7 Bathurst bus operates from the Bathurst subway station (Bloor-Danforth line) to Steeles. Northbound stop at Vesta; southbound stop at Ridge Hill.