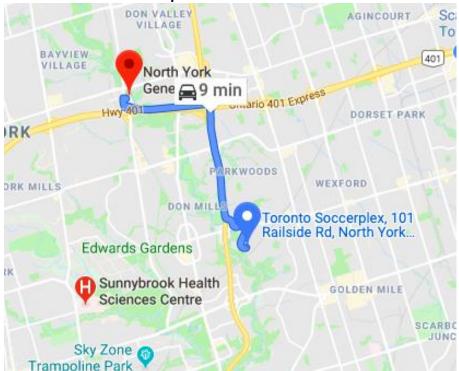

## **Toronto SoccerPlex Emergency Action Plan**

## **Contact Information**

**Emergency phone number**: 9-1-1 for all emergencies

**Club contact**: 416-924-9911

Address of field / facility: Toronto SoccerPlex

101 Railside Road, North York, ON, M3A 1B2

**Intersection**: Lawrence Avenue East and Don Valley Parkway

Phone number of field / facility: 416-441-4000

Address of nearest hospital: North York General Hospital

4001 Leslie St, North York, ON, M2K 1E1

Facility Contact (1st option): Shane Halcon; contact number 416-441-4000

Facility Contact (2<sup>nd</sup> option)

## **Directions to nearest hospital:**