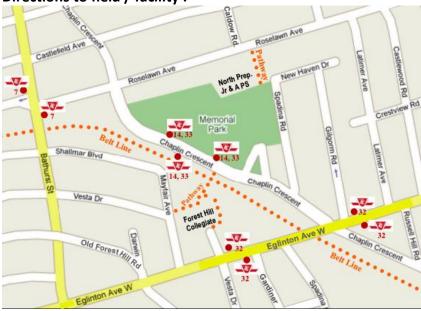

## **Contact Information**

**Emergency phone number :** 9-1-1 for all emergencies

**Club contact :** 416-924-9911

Address of field / facility : Memorial Park

340 Chaplin Crescent, Toronto, ON M5N 2N3

**Intersection**: between Eglinton West and Roselawn

Directions to field / facility:

Directions to nearest hospital: Eglinton Tr 340 Chaplin Crescent, Toronto, ON M5N 2N3 WW Davisville Ave Mt Pleasant C FOREST HILL Cremation an DOD-CEDARVALE ₽22 min DEER PARK Vaughan R<sub>d</sub> Evergreen Br ROSEDALE SUMMERHILL Casa Loma @ Danfo YCHWOOD ST. JAM YORKVILLE TOWN upont st THE ANNEX Women's OURT College Hospital Christie Pits Park Allan Garde erin Park PALMERSTON