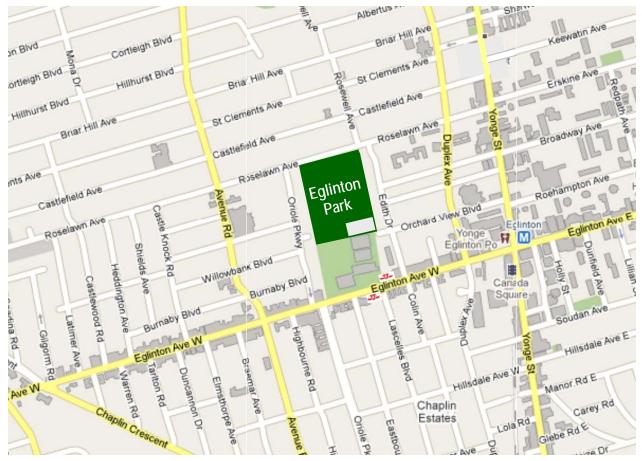

## Eglinton Park 174 Orchard View Blvd.

Walking, Biking: accessible from

- Roselawn Avenue
- Eglinton Ave W. (walking paths on either side of the North Toronto Memorial Community Centre)
- Orchard View Blvd.

## -14/-

Subway: 4 blocks west of the EGLINTON station on the YONGE subway line

Buses:

# 32 Eglinton West - eastbound - exit at Lascelles Blvd., take path on the east side of the community centre - westbound (from EGLINTON station on the YONGE subway line) - exit at Lascelles

- #5 Avenue Road northbound from Queen's Park area exit at Lascelles
- # 61 Avenue Road North southbound from 401 exit at Lascelles

## Driving:

## Limited parking

- at the park (North Toronto Memorial Arena has priority)
- no street parking prior to 10am