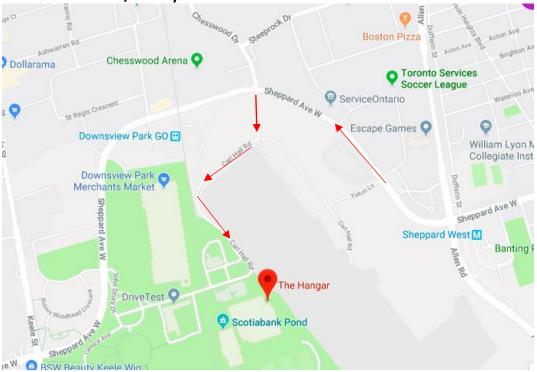

## **Downsview Hangar Emergency Action Plan**

Contact Information

**Emergency phone number :** 9-1-1 for all emergencies **Club contact :** 416-924-9911

Address of field / facility : Downsview Hangar 75 Carl Hall Road, North York, ON, M3K 2B9 Intersection : Sheppherd West. East of Keele Phone number of field / facility : 647-260-1560

Address of nearest hospital : Humber River Hospital 1235 Wilson Avenue, Toronto, ON M3M 0B2

Facility Contact (1<sup>st</sup> option) : Josh Kohn; contact number 647-260-1560 Facility Contact (2<sup>nd</sup> option) :



**Directions to field / facility :** 

## **Directions to nearest hospital:** Нагк Sentinel Ro Sheppe 🚔 12 min M Northwood Park 75 Carl Hall Rd, Toronto, ON 0 Keele St Arleta Ave Downsview Allen Ru Sheppard Ave W Airport Downsview Park ANCASTER Costco Wholesale 🤤 Wilson Ave WINSTON PARK Humber River Hospital Ma 2.5 \*\*\* \* \* 766 reviews DOWNSVIEW Yorko Bridgeland Ave HWY 401 Shopping Cer Humb r River Hospital Wilson Ave Ontario 401 Express 401 Wilson Ave Jane St YORKDALE