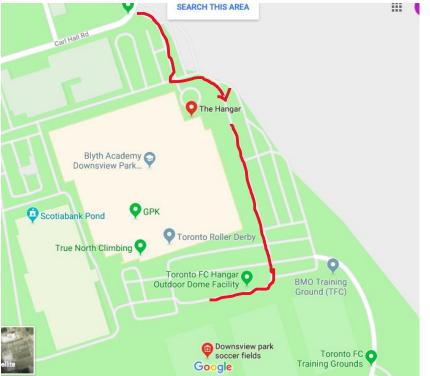

## Downsview Dome/Park Soccer Fields Emergency Action Plan

**Contact Information** 

**Emergency phone number :** 9-1-1 for all emergencies **Club contact :** 416-924-9911

Address of field / facility : Downsview Dome/Park Soccer Fields 71 Carl Hall Road, North York, ON, 2E2 Intersection : Sheppard West. East of Keele Phone number of field / facility : 647-260-1560

Address of nearest hospital : Humber River Hospital 1235 Wilson Avenue, Toronto, ON M3M 0B2

Facility Contact (1<sup>st</sup> option) : Josh Kohn; contact number 647-260-1560 Facility Contact (2<sup>nd</sup> option) : Directions to field / facility