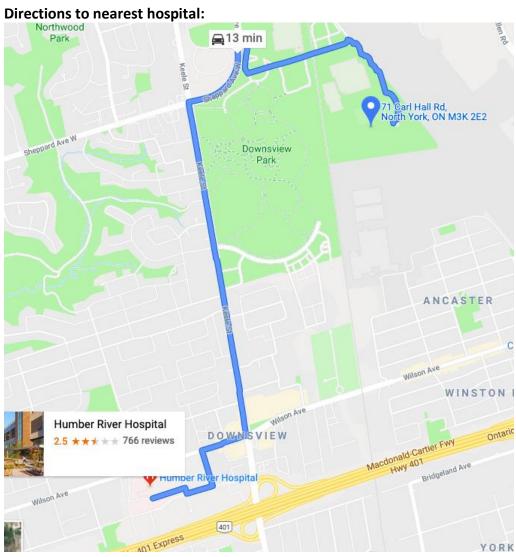

Address of nearest hospital : Humber River Hospital 1235 Wilson Avenue, Toronto, ON M3M 0B2

Facility Contact (1<sup>st</sup> option) : Josh Kohn; contact number 647-260-1560 Facility Contact (2<sup>nd</sup> option) : Directions to field / facility