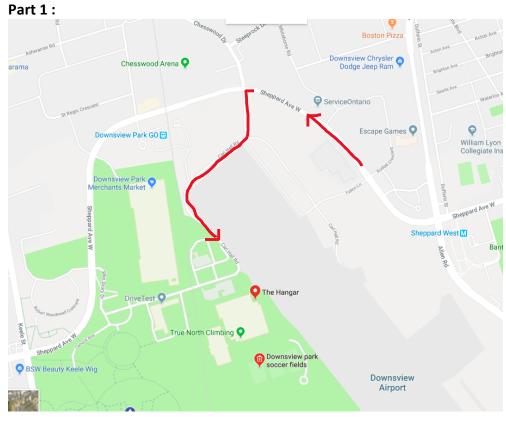

## Downsview Dome/Park Soccer Fields Emergency Action Plan

**Contact Information** 

**Emergency phone number :** 9-1-1 for all emergencies **Club contact :** 416-924-9911

Address of field / facility : Downsview Dome/Park Soccer Fields 71 Carl Hall Road, North York, ON, 2E2 Intersection : Sheppard West. East of Keele Phone number of field / facility : 647-260-1560

Address of nearest hospital : Humber River Hospital 1235 Wilson Avenue, Toronto, ON M3M 0B2

Facility Contact (1<sup>st</sup> option) : Josh Kohn; contact number 647-260-1560 Facility Contact (2<sup>nd</sup> option) : Directions to field / facility